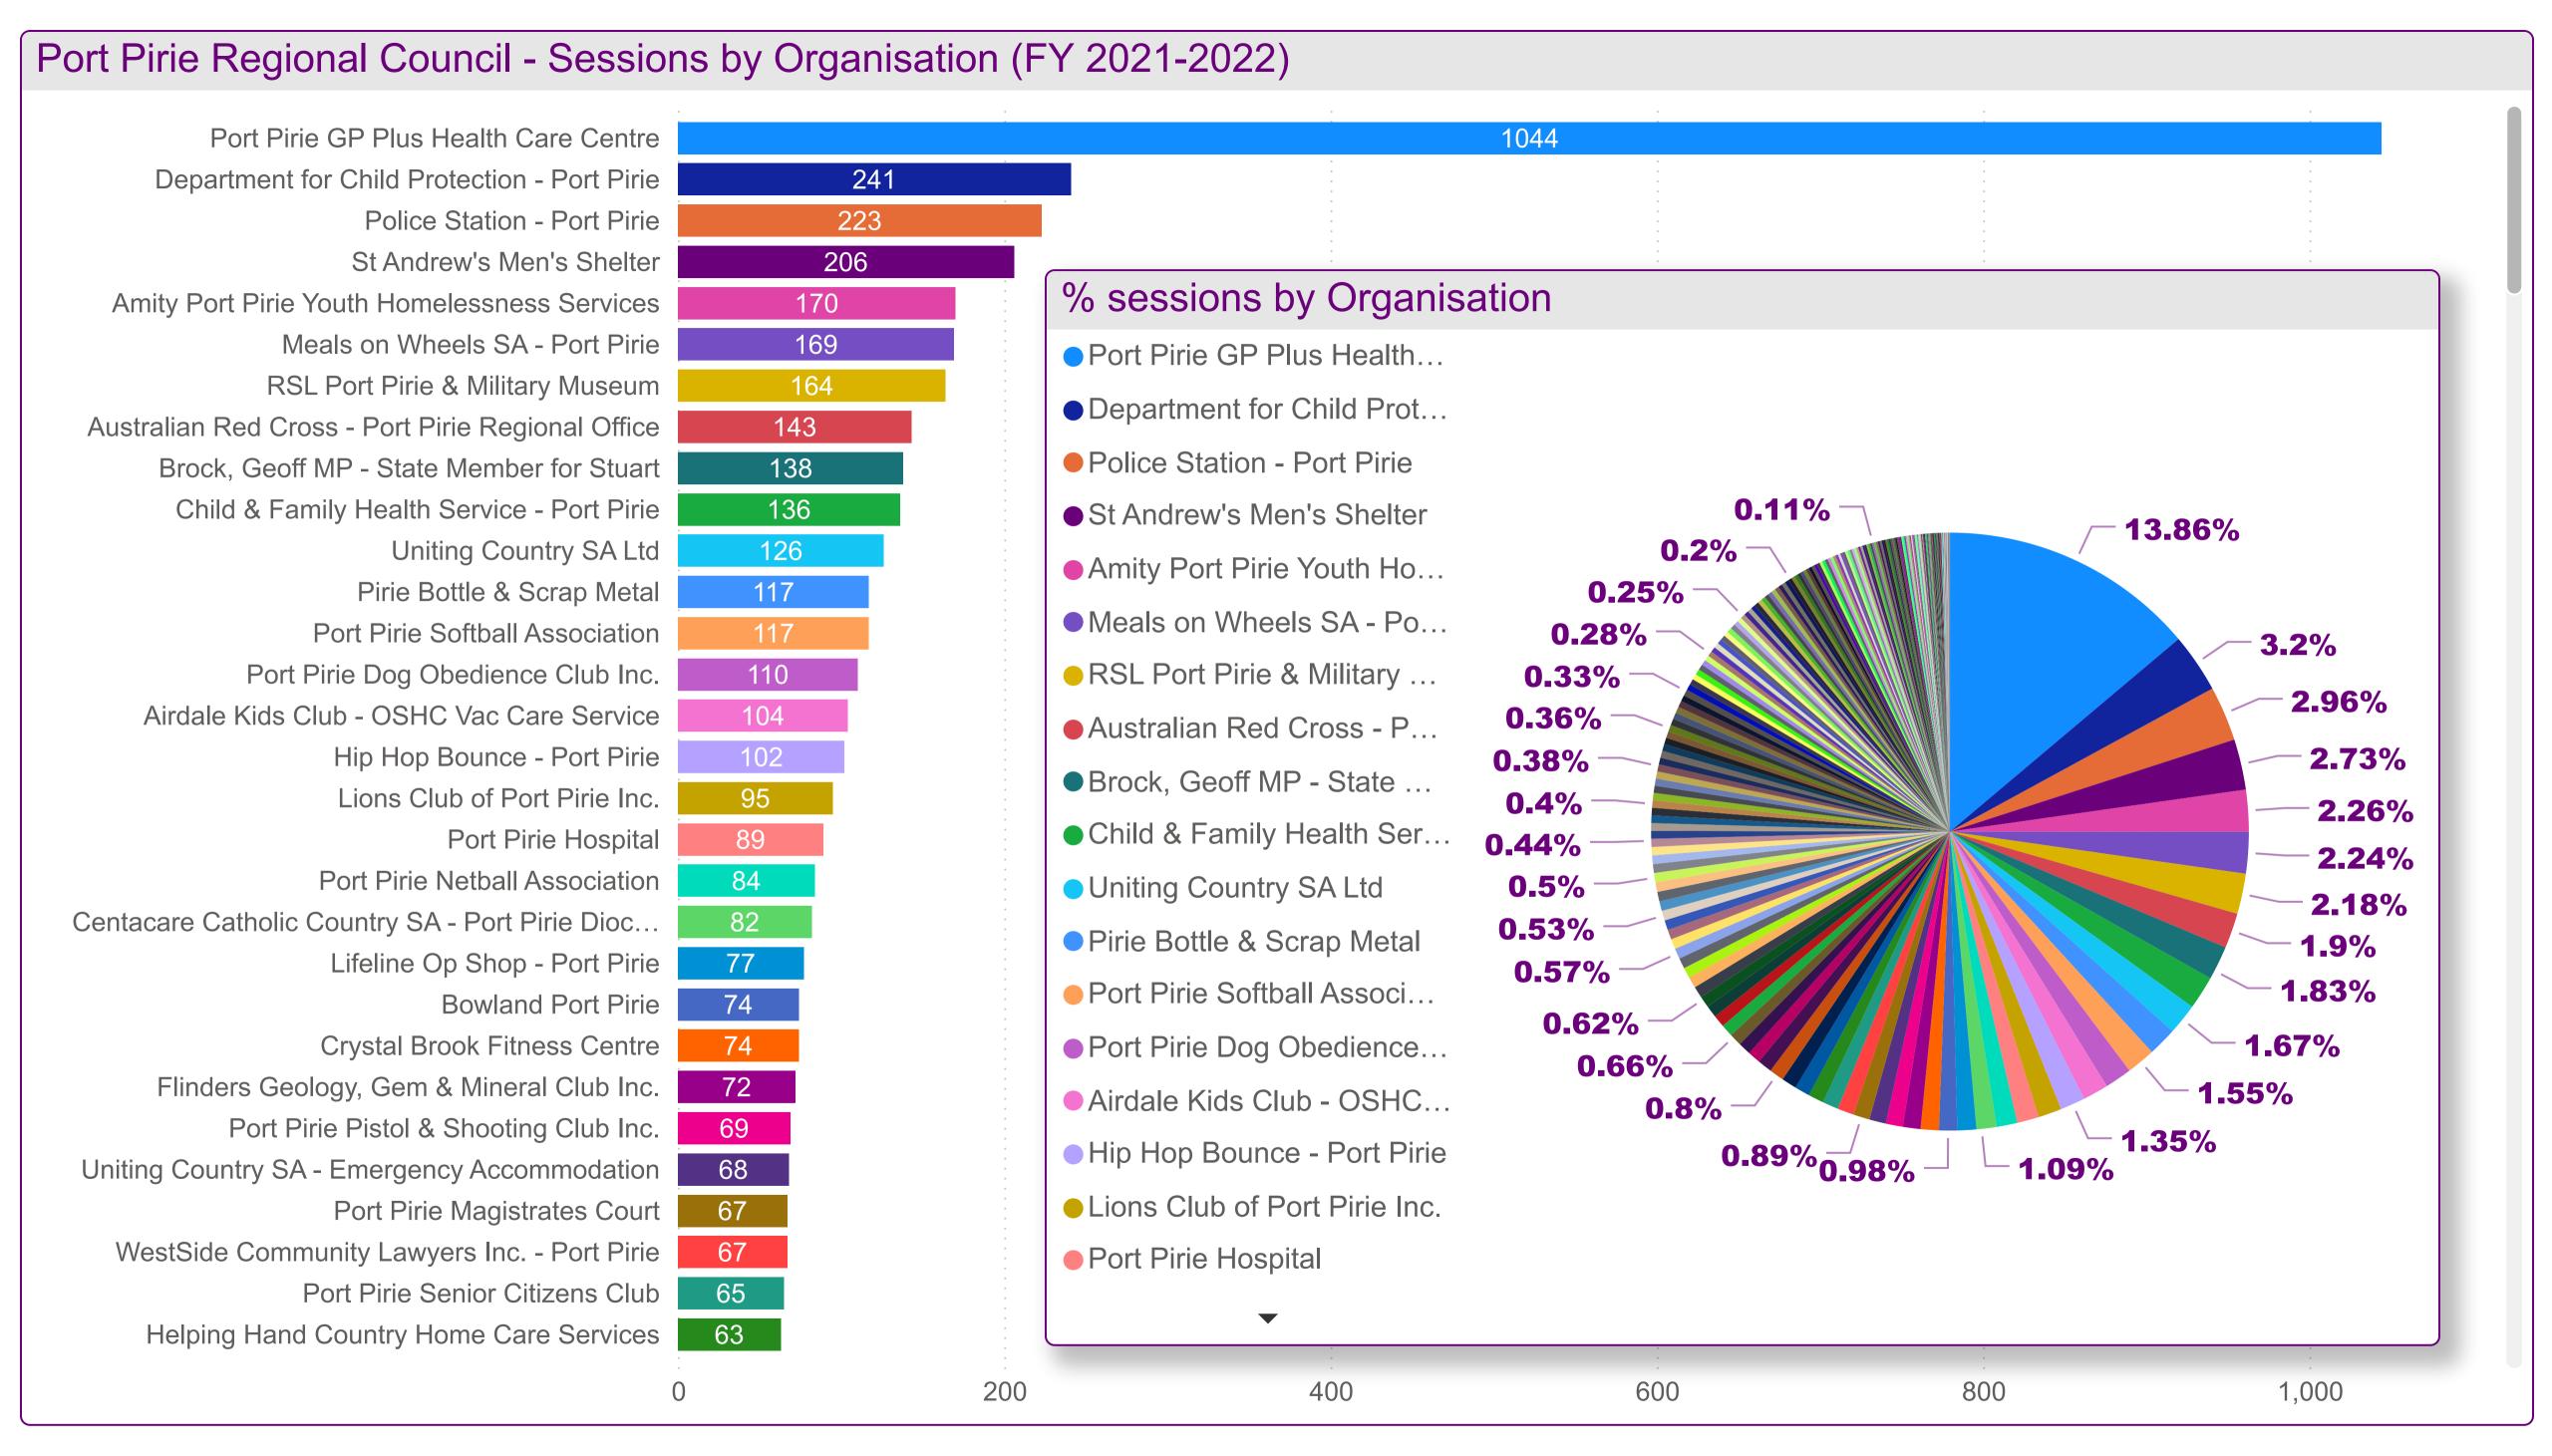

| Organisation                                                    | Sum of Sessions |
|-----------------------------------------------------------------|-----------------|
| Adelaide Women's & Childrens Hospital Auxiliary - Crystal Brook | 3               |
| Airdale Kids Club - OSHC Vac Care Service                       | 104             |
| Airdale Primary School                                          | 3               |
| Alcoholics Anonymous - Port Pirie                               | 29              |
| Amity Port Pirie Youth Homelessness Services                    | 170             |
| Anglican Church - Port Pirie                                    | 34              |
| Australian Air Force Cadets - 614 Squadron                      | 17              |
| Australian Breastfeeding Association - Crystal Brook            | 10              |
| Australian Red Cross - Port Pirie Regional Office               | 143             |
| Ballet Techniques                                               | 27              |
| Baptist Church - Port Pirie                                     | 20              |
| Benevolent Society - Port Pirie                                 | 52              |
| Bentley's Cabin Park Port Pirie                                 | 39              |
| BH Club Inc.                                                    | 15              |
| BHAS Bowling Club                                               | 23              |
| Bowland Port Pirie                                              | 74              |
| Brock, Geoff MP - State Member for Stuart                       | 138             |
| Burnell's Boxing Gym                                            | 43              |
| Business Port Pirie                                             | 29              |
| Cabarfeidh School of Dance                                      | 11              |
| Catholic Church - Port Pirie                                    | 27              |
| Centacare Catholic Country SA - Port Pirie Diocese              | 82              |
| Checkmates Softball Club                                        | 8               |
| Total                                                           | 7533            |